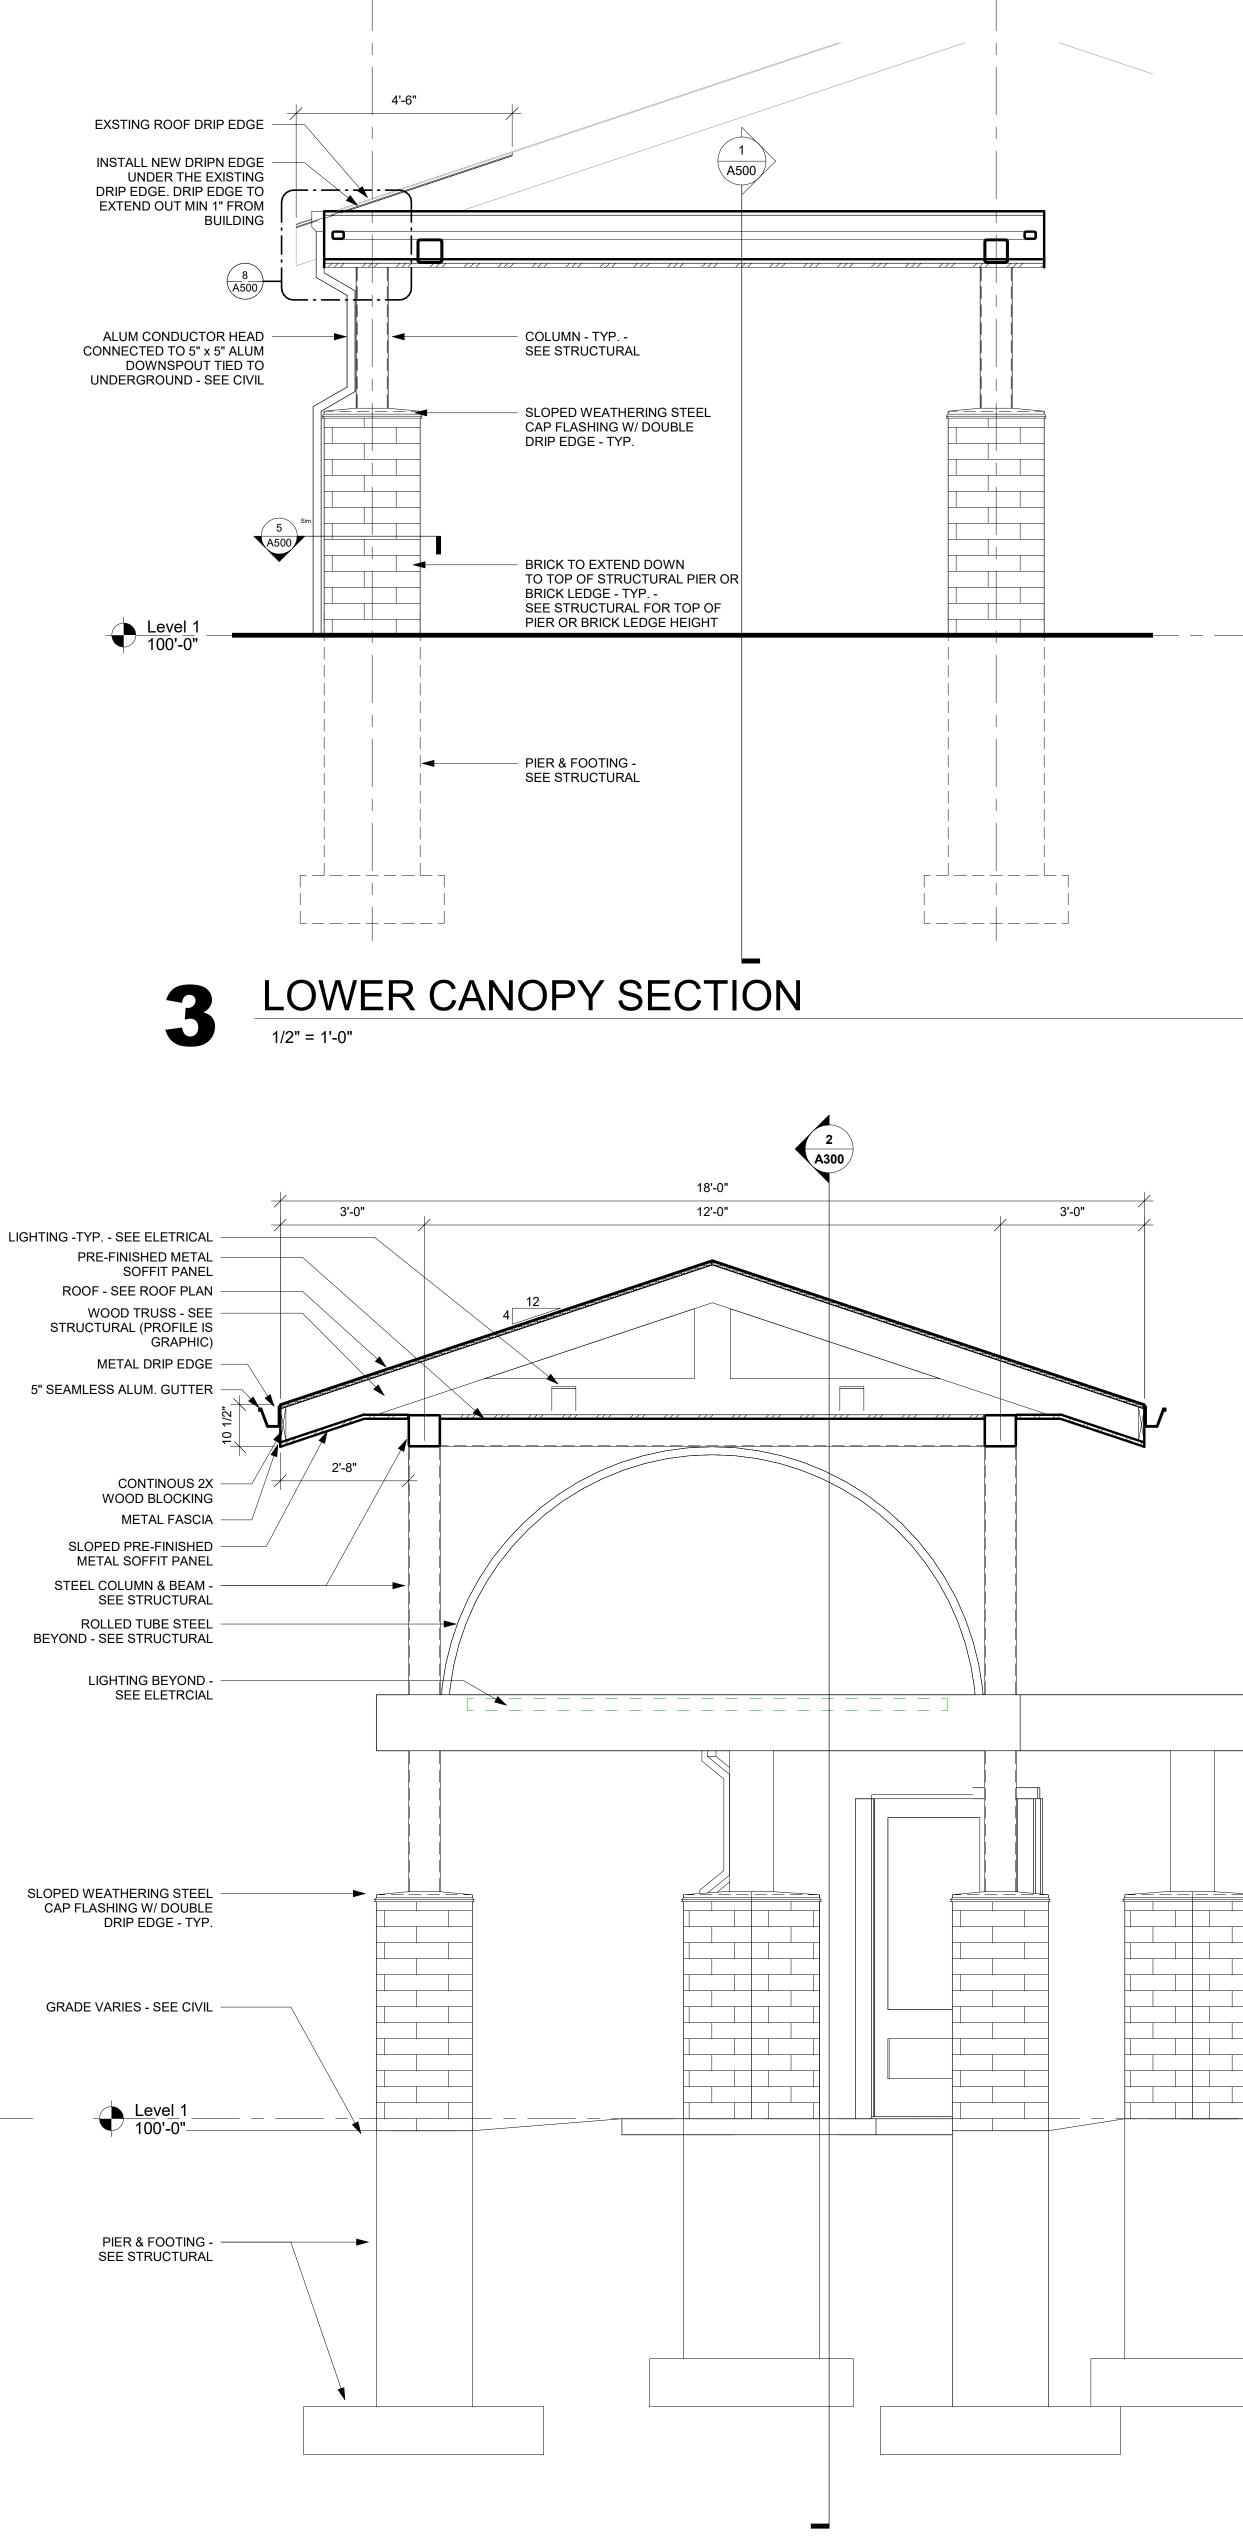

# **CHANGES TO DRAWINGS**

- 1. Sheet A300 CANOPY SECTIONS 30"x42"
  - a. See the revised sheet included in this addendum. Disregard the previous version.
  - b. See revisions showing locations of paint and sealed weathering steel.
- 2. Sheet C100 SITE PLAN 30"x42"
  - a. See the revised sheet included in this addendum. Disregard the previous version.
  - b. Add parking stops.
- 3. Sheet C400 UTILITY PLAN 30"x42"
  - a. See the narrative, immediately below, describing revisions to the sheet.
  - b. Remove, "I.E.(8")=664.70" at connection to storm manhole and replace with, "I.E.(6")=664.70".
- 4. Sheet S001 STRUCTURAL NOTES 30"x42"
  - c. See the narrative, immediately below, describing revisions to the sheet.
  - a. In Steel Notes item #1 add specification ASTM A588 to both "Angles, Plates, and Channels" and "Square and Rectangular HSS".