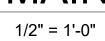

# **CHANGES TO DRAWINGS**

- 1. Sheet A300 CANOPY SECTIONS 30"x42"
  - a. See the revised sheet included in this addendum. Disregard the previous version.
  - b. See revisions showing locations of paint and sealed weathering steel.
- 2. Sheet C100 SITE PLAN 30"x42"
  - a. See the revised sheet included in this addendum. Disregard the previous version.
  - b. Add parking stops.
- 3. Sheet C400 UTILITY PLAN 30"x42"
  - a. See the narrative, immediately below, describing revisions to the sheet.
  - b. Remove, "I.E.(8")=664.70" at connection to storm manhole and replace with, "I.E.(6")=664.70".
- 4. Sheet S001 STRUCTURAL NOTES 30"x42"
  - c. See the narrative, immediately below, describing revisions to the sheet.
  - a. In Steel Notes item #1 add specification ASTM A588 to both "Angles, Plates, and Channels" and "Square and Rectangular HSS".