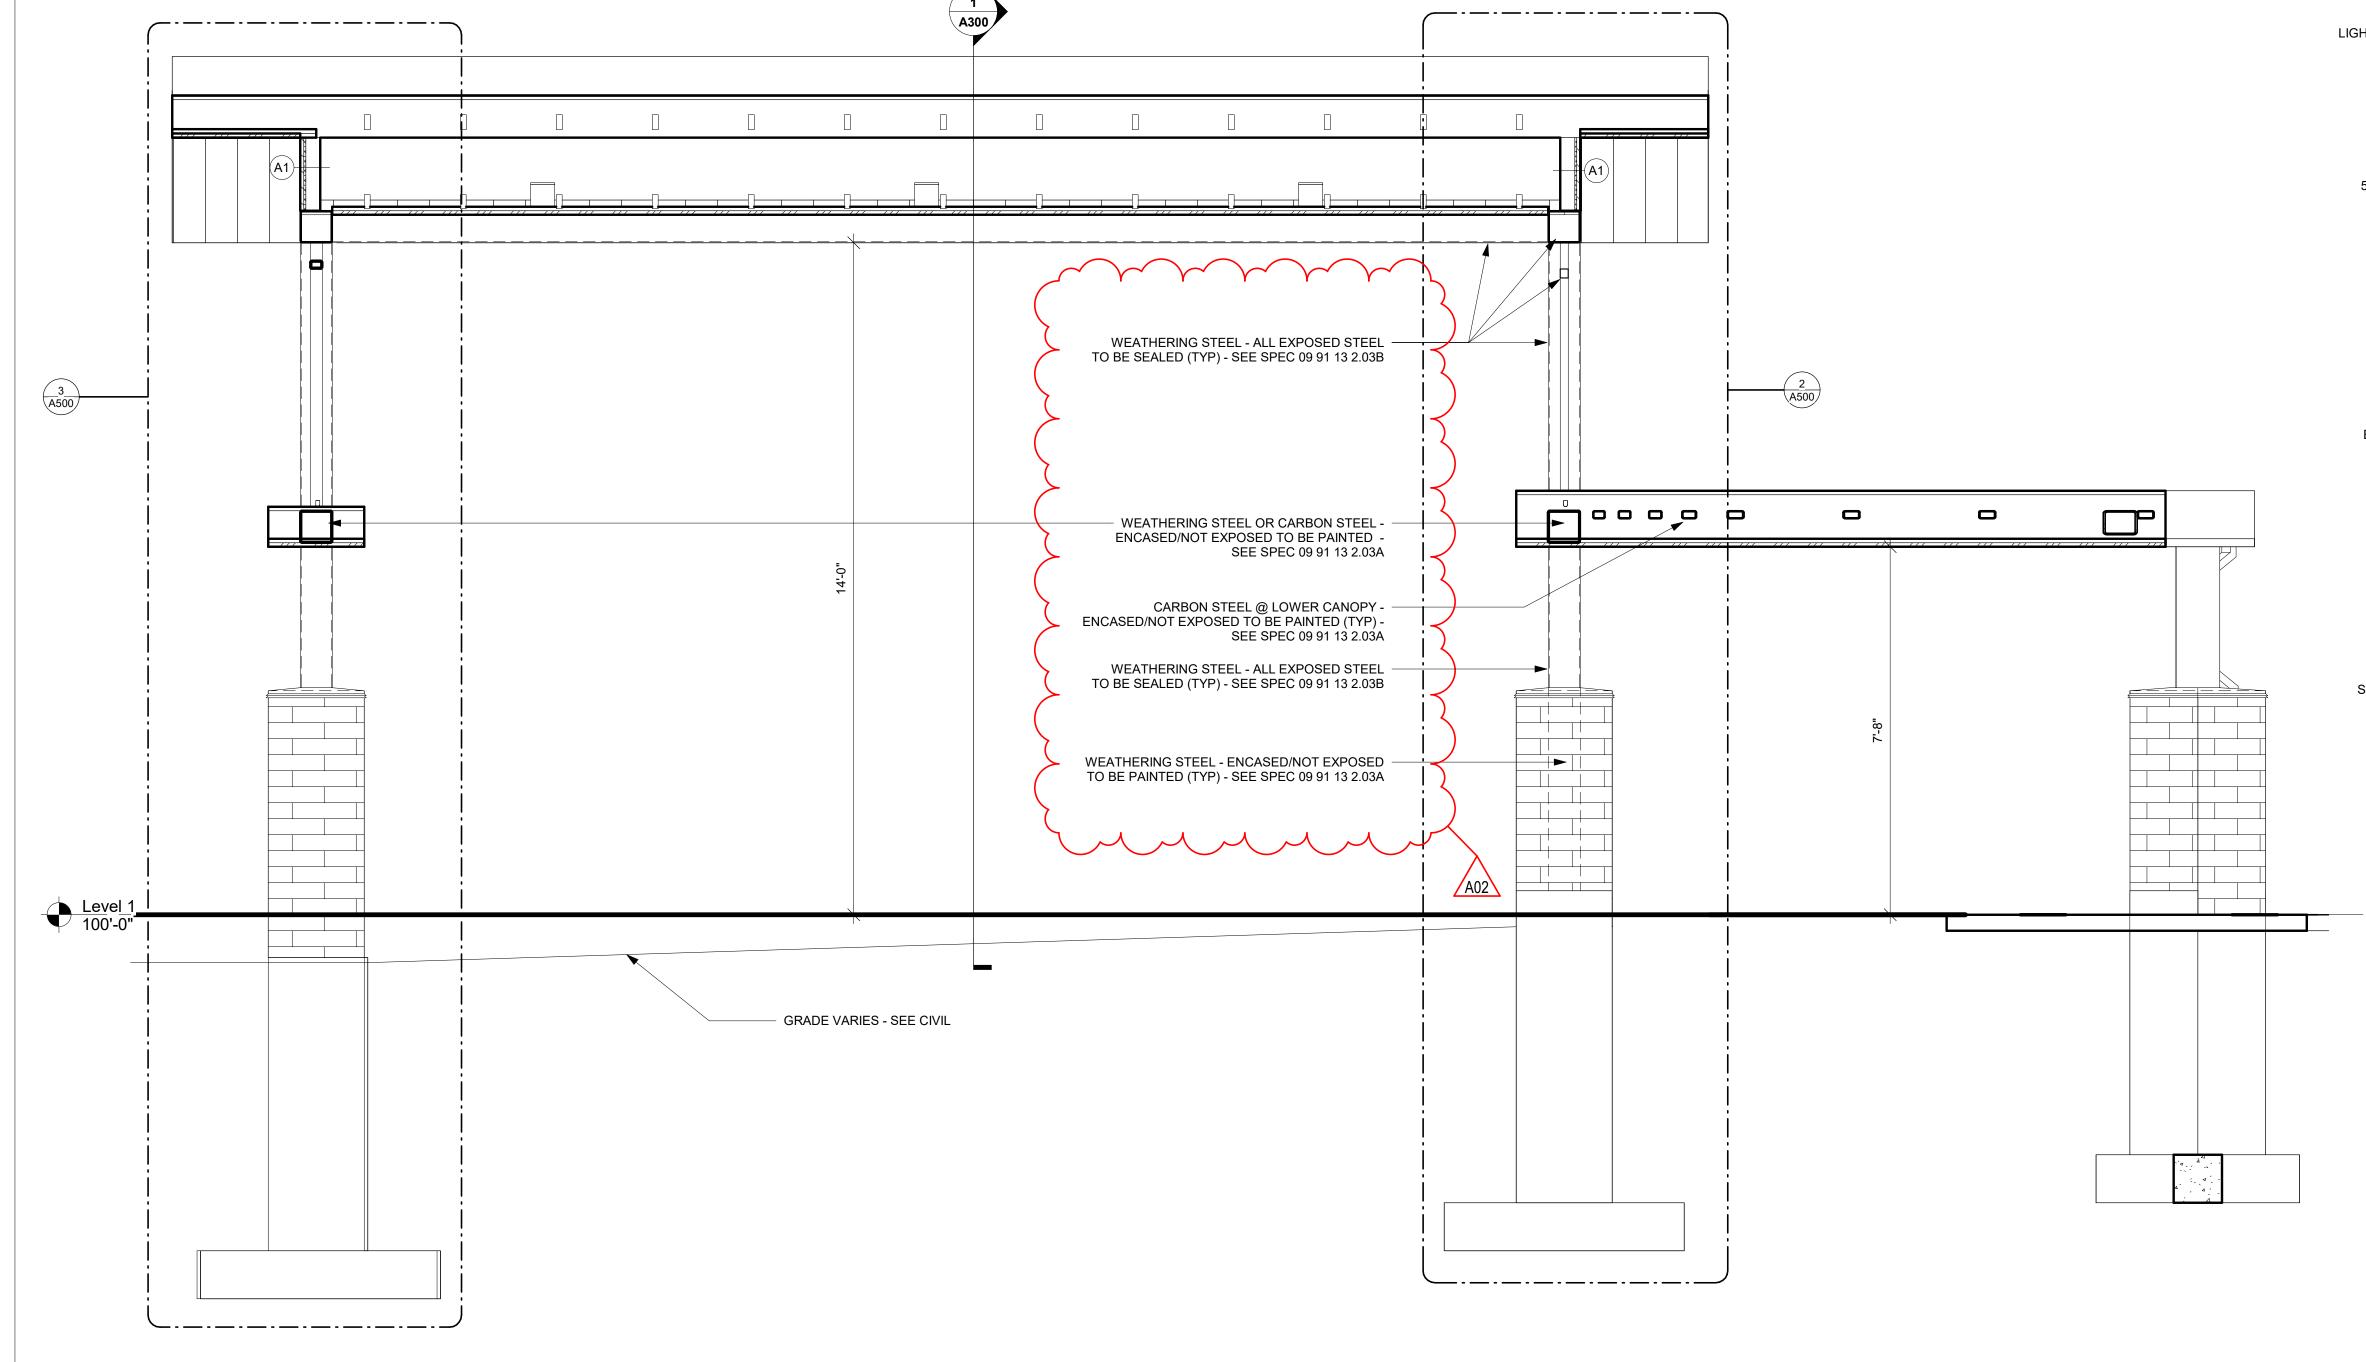

# **CHANGES TO DRAWINGS**

- 1. Sheet A300 CANOPY SECTIONS 30"x42"
  - a. See the revised sheet included in this addendum. Disregard the previous version.
  - b. See revisions showing locations of paint and sealed weathering steel.
- 2. Sheet C100 SITE PLAN 30"x42"
  - a. See the revised sheet included in this addendum. Disregard the previous version.
  - b. Add parking stops.
- 3. Sheet C400 UTILITY PLAN 30"x42"
  - a. See the narrative, immediately below, describing revisions to the sheet.
  - b. Remove, "I.E.(8")=664.70" at connection to storm manhole and replace with, "I.E.(6")=664.70".
- 4. Sheet S001 STRUCTURAL NOTES 30"x42"
  - c. See the narrative, immediately below, describing revisions to the sheet.
  - a. In Steel Notes item #1 add specification ASTM A588 to both "Angles, Plates, and Channels" and "Square and Rectangular HSS".